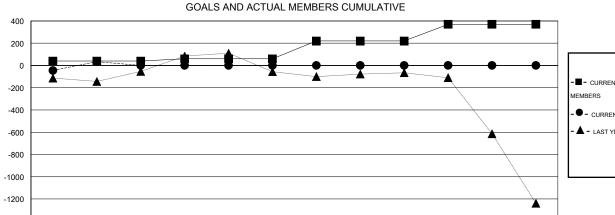

## GOALS AND ACTUAL NEW CLUBS CUMULATIVE

JAN

FEB

MAR

APR

| ■-    | CURRENT YEAR GOALS FOR NEW |
|-------|----------------------------|
| IEMBI | ERS                        |

- CURRENT YEAR ACTUAL MEMBERS

| DROPPED CLUBS: 1 |    |
|------------------|----|
| DROPPED MEMBERS  |    |
| DECEASED         | 1  |
| CLUB CANCELLED   | 0  |
| OTHER            | 91 |
| TOTAL            | 92 |

AUG

SEPT

OCT

NOV

DEC

| 24 CLUBS OF 168 ADDED 1 OR MORE<br>NEW MEMBERS | GENDER DISTRIBUTION  MALE 4,156 (80.28%)  FEMALE 1,021 (19.72%) |  |       |
|------------------------------------------------|-----------------------------------------------------------------|--|-------|
| CLICK HERE FOR HEALTH ASSESSMENT DATA          | FAMILY UNIT MEMBERS                                             |  | 1,909 |

MAY

JUNE

HEAD OF HOUSEHOLD

NON-HEAD OF HOUSEHOLD

727

1,182

JULY