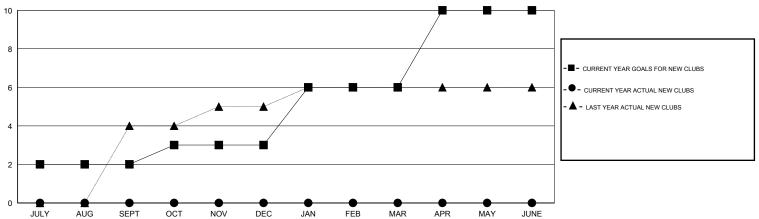

## GOALS AND ACTUAL NEW CLUBS CUMULATIVE

JAN

FEB

MAR

APR

| ■-    | CURRENT YEAR GOALS FOR NEW |
|-------|----------------------------|
| IEMBI | ERS                        |

- CURRENT YEAR ACTUAL MEMBERS

| DROPPED CLUBS: 1 |    |
|------------------|----|
| DROPPED MEMBERS  |    |
| DECEASED         | 1  |
| CLUB CANCELLED   | 0  |
| OTHER            | 91 |
| TOTAL            | 92 |

AUG

SEPT

OCT

NOV

DEC

| 24 CLUBS OF 168 ADDED 1 OR MORE<br>NEW MEMBERS | GENDER DISTRIBUTION  MALE 4,156 (80.28%)  FEMALE 1,021 (19.72%) |  |       |
|------------------------------------------------|-----------------------------------------------------------------|--|-------|
| CLICK HERE FOR HEALTH ASSESSMENT DATA          | FAMILY UNIT MEMBERS                                             |  | 1,909 |

MAY

JUNE

HEAD OF HOUSEHOLD

NON-HEAD OF HOUSEHOLD

727

1,182

JULY